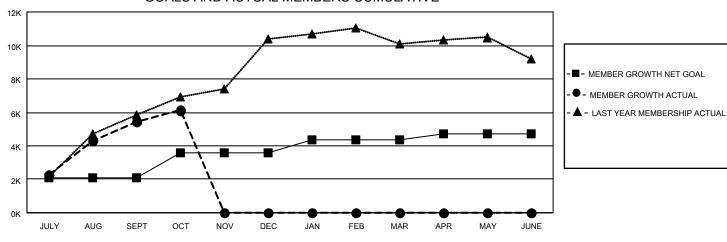

## GOALS AND ACTUAL MEMBERS CUMULATIVE

| DROPPED CLUBS: 38 |       | 747 CLUBS OF 1916 ADDED 1 OR<br>MORE NEW MEMBERS | GENDER DISTRIBUTION               |                 |
|-------------------|-------|--------------------------------------------------|-----------------------------------|-----------------|
|                   |       |                                                  | MALE                              | 33,205 (70.83%) |
|                   |       |                                                  | FEMALE                            | 13,673 (29.17%) |
| DROPPED MEMBERS   |       |                                                  | NON BINARY                        | 0 (0.00%)       |
| DECEASED          | 24    |                                                  | PREFER NOT TO ANSWER              | 1 (0.00%)       |
| CLUB CANCELLED    | 685   |                                                  | TOTAL FAMILY UNIT MEMBERS         | 37,345          |
| OTHER             | 1,523 | CLICK HERE FOR CUMULATIVE                        | TOTAL PAINILY UNIT MEMBERS        | 37,343          |
| TOTAL             | 2,232 | MEMBERSHIP DATA                                  | FAMILY MEMBERS PAYING HAL<br>DUES | F 24,805        |

| Members               |       |                      |                         |                                                    |  |  |  |  |  |
|-----------------------|-------|----------------------|-------------------------|----------------------------------------------------|--|--|--|--|--|
| RESULTS FOR 2021-2022 |       |                      |                         |                                                    |  |  |  |  |  |
| QUARTER               | МЕМВЕ | R GROWTH NET<br>GOAL | MEMBER GROWTH<br>ACTUAL | DROPPED<br>MEMBERS ACTUAL<br>(including transfers) |  |  |  |  |  |
| JULY/AUG/SEPT         |       | 2087                 | 7,566                   | 2,061                                              |  |  |  |  |  |
| OCT/NOV/DEC           |       | 1487                 | 860                     | 171                                                |  |  |  |  |  |
| JAN/FEB/MAR           |       | 800                  | 0                       | 0                                                  |  |  |  |  |  |
| APR/MAY/JUNE          |       | 320                  | 0                       | 0                                                  |  |  |  |  |  |