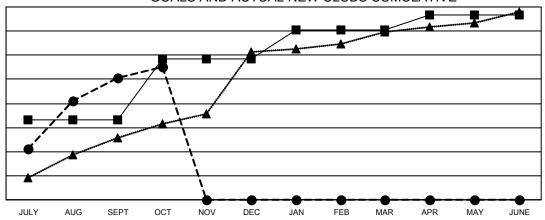

## GOALS AND ACTUAL NEW CLUBS CUMULATIVE

■ - CURRENT YEAR GOALS FOR NEW CLUBS

- ● - CURRENT YEAR ACTUAL NEW CLUBS

- ▲ - LAST YEAR ACTUAL NEW CLUBS

## GAT MONTHLY MEMBERSHIP PROGRESS REPORT

Multiple District 325

**LOCATION: NEPAL** 

Results as of: 10/31/2021

| Clubs                 |               |           |               |  |  |  |  |
|-----------------------|---------------|-----------|---------------|--|--|--|--|
| RESULTS FOR 2021-2022 |               |           |               |  |  |  |  |
| QUARTER               | NEW CLUB GOAL | NEW CLUBS | DROPPED CLUBS |  |  |  |  |
| JULY/AUG/SEPT         | 166           | 252       | 36            |  |  |  |  |
| OCT/NOV/DEC           | 127           | 24        | 2             |  |  |  |  |
| JAN/FEB/MAR           | 60            | 0         | 0             |  |  |  |  |
| APR/MAY/JUNE          | 30            | 0         | 0             |  |  |  |  |